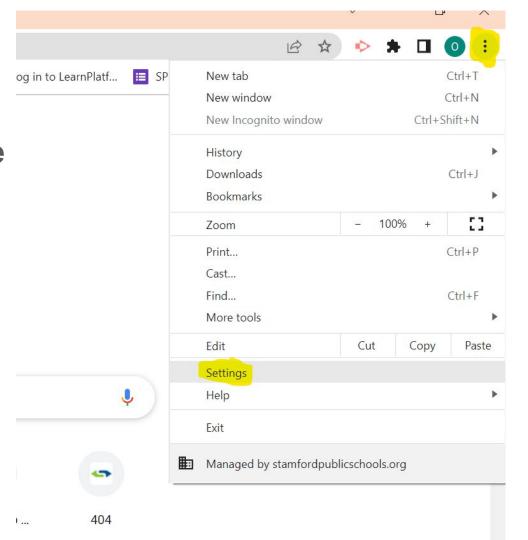

# Manual Password Reset for Google

# 1-Click on three dots in the upper right hand corner2-Click Settings



## 3-Click on Manage your google account

Q Search settings

Your browser is managed by stamfordpublicschools.org

You and Google



### **4-Click on Personal Info**



## 5-Scroll down until you see the password section

6-Click on Arrow highlighted in yellow



Looking for something else?



## 7-Re-enter temporary password: Stamford123



## 8-Choose a new secure password and enter it on both lines

### 9-Click Change password

#### ← Password

Choose a strong password and don't reuse it for other accounts. Learn more

Changing your password will sign you out on your devices, with some exceptions.