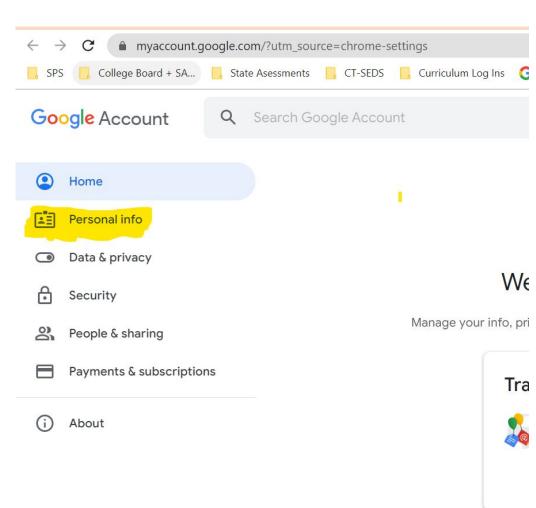

# Manual Password Reset for Google

# 1-Click on three dots in the upper right hand corner2-Click Settings



## 3-Click on Manage your google account

Q Search settings

Your browser is managed by stamfordpublicschools.org

You and Google



### **4-Click on Personal Info**



## 5-Scroll down until you see the password section

6-Click on Arrow highlighted in yellow



Looking for something else?



## 7-Re-enter temporary password: Stamford123



## 8-Choose a new secure password and enter it on both lines

### 9-Click Change password

#### ← Password

Choose a strong password and don't reuse it for other accounts. Learn more

Changing your password will sign you out on your devices, with some exceptions.