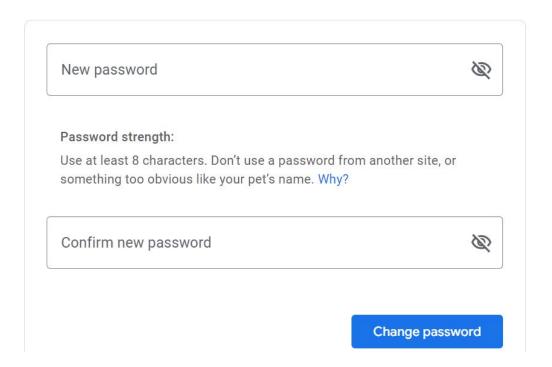

## 8-Choose a new secure password and enter it on both lines

### 9-Click Change password