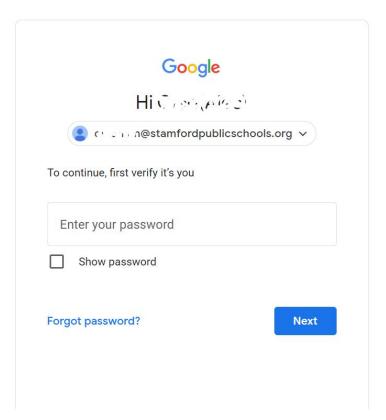

# Manual Password Reset for Google

# 1-Click on three dots in the upper right hand corner2-Click Settings



## 3-Click on Manage your google account

Q Search settings

Your browser is managed by stamfordpublicschools.org

You and Google



### **4-Click on Personal Info**



## 5-Scroll down until you see the password section

6-Click on Arrow highlighted in yellow



Looking for something else?



## 7-Re-enter temporary password: Stamford123



## 8-Choose a new secure password and enter it on both lines

### 9-Click Change password

#### ← Password

Choose a strong password and don't reuse it for other accounts. Learn more

Changing your password will sign you out on your devices, with some exceptions.