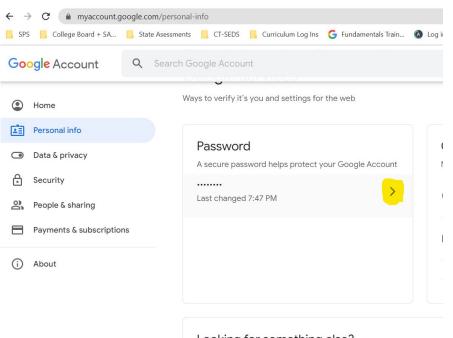

## 5-Scroll down until you see the password section

6-Click on Arrow highlighted in yellow

Looking for something else?