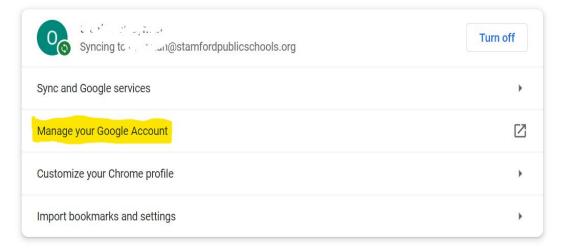

## 3-Click on Manage your google account

Q Search settings

Your browser is managed by stamfordpublicschools.org

You and Google